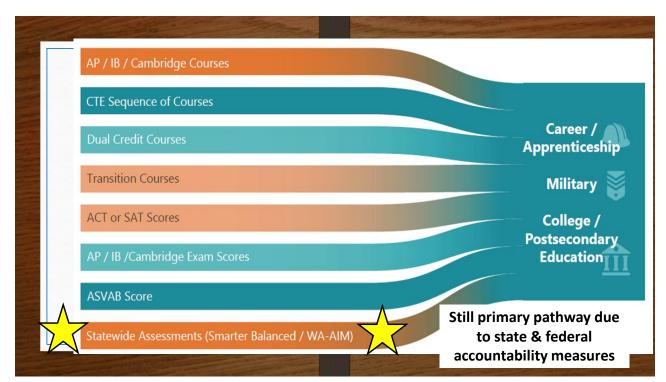

| • Mrs. Zapanta (A-G)                                                        | • Mrs. Jaquez (Attendance)                                        |
| • Mrs. Knowles                                          | • Mr. Ortiz (H-O)                                                           | • Ms. Olson (Athletics)                                           |
| <ul><li>Mr. Homad</li><li>Mr. Chestang (Dean)</li></ul> | <ul> <li>Ms. Hastings (P-Z)</li> <li>Mr. Pollard (Running Start)</li> </ul> | <ul> <li>Ms. Pedrique<br/>(Bookkeeper/Cashier)</li> </ul>         |
| with Chestang (Dean)                                    | <ul> <li>Mrs. Plutko (Grad Coach)</li> </ul>                                | <ul> <li>Mr. Booth &amp; Mr. Stanczył<br/>(Leadership)</li> </ul> |









|             | W                   | ashington High School                                  | and a state of the | Media | 9       |                   |                                             |
|-------------|---------------------|--------------------------------------------------------|------------------------------------------------------------------------------------------------------------------------------------------------------------------------------------------------------------------------------------------------------------------------------------------------------------------------------------------------------------------------------------------------------------------------------------------------------------------------------------------------------------------------