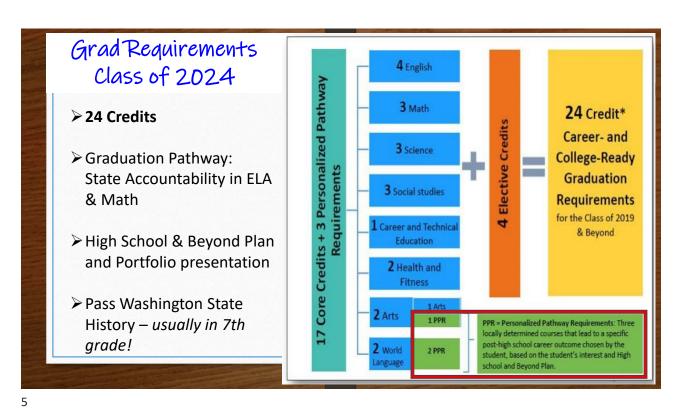

| • Mrs. Zapanta (A-G)                                                        | • Mrs. Jaquez (Attendance)                                        |
| • Mrs. Knowles                                          | • Mr. Ortiz (H-O)                                                           | • Ms. Olson (Athletics)                                           |
| <ul><li>Mr. Homad</li><li>Mr. Chestang (Dean)</li></ul> | <ul> <li>Ms. Hastings (P-Z)</li> <li>Mr. Pollard (Running Start)</li> </ul> | <ul> <li>Ms. Pedrique<br/>(Bookkeeper/Cashier)</li> </ul>         |
| with Chestang (Dean)                                    | <ul> <li>Mrs. Plutko (Grad Coach)</li> </ul>                                | <ul> <li>Mr. Booth &amp; Mr. Stanczył<br/>(Leadership)</li> </ul> |









|             | W                   | ashington High School                                  | and a state of the | Media | 9       |                   |                                             |
|-------------|---------------------|--------------------------------------------------------|----------------------------------------------------------------------------------------------------------------------------------------------------------------------------------------------------------------------------------------------------------------------------------------------------------------------------------------------------------------------------------------------------------------------------------------------------------------------------------------------------------------------